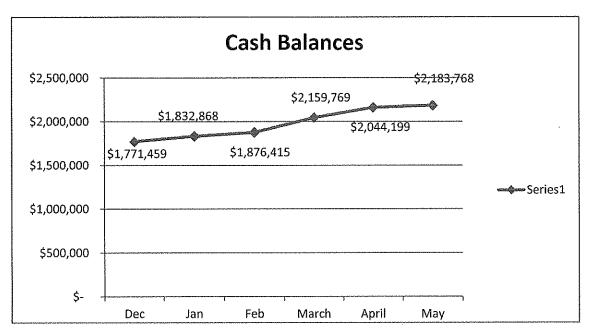

#### **Balance Sheet Items**

- Cash at the end of May was \$2,183,768 cash at the end of April was \$2,159,769
- > 2100---\$105,697 Payroll Liabilities. These are paid on a monthly basis as accrued. We pay the State Withholding on a qtrly basis.