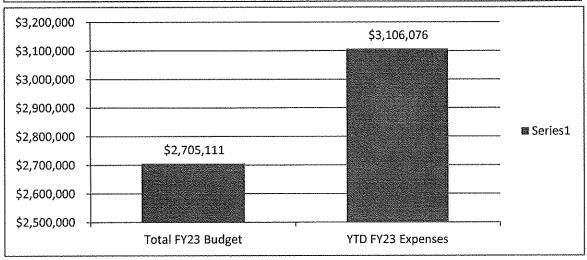

#### Expenses,

- ➤ Total expenses for July 22 May 23 FY23 were \$3,106,076 vs budged expenses of \$2,655,409 consequently, net income was \$1,299,743 vs budget of \$630,689. Variance of \$669,053.
- > FY23 YTD we spent approx. 115% of our approved \$2,705,111 budget and are approx. 90% through the school year.
- > 10.100---YTD FY23 salaries for instruction were \$1,044,423 vs budget of \$843,893.
- ➤ 10.200----YTD FY23 employee benefits are \$308,885 vs budget of \$334,770 Health insurance increase for fy23 was 5%
- ➤ A salary increase for FFCHS leadership was approved in our December board meeting. This is why we are over budget in our 2300 and 2400 wage line items.